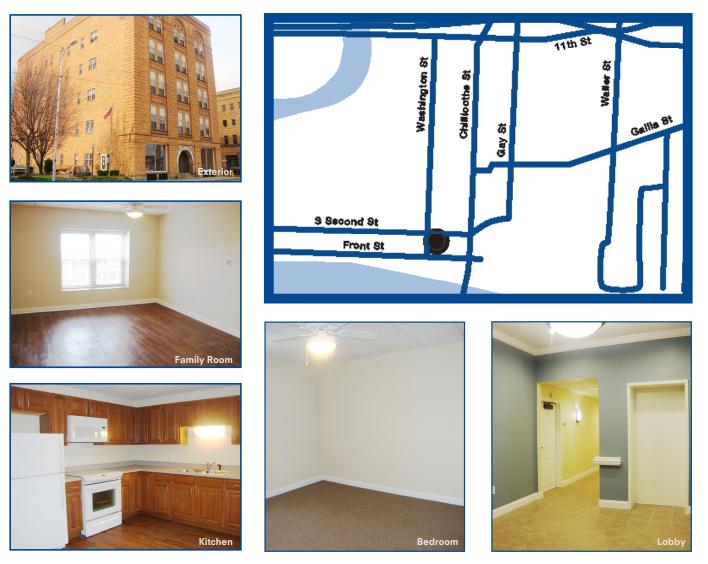

With a shared vision, we are committed to providing quality, affordable housing for residents of Portsmouth, Ohio. Horizon House is conveniently located in the Boneyfiddle Historic District and close to the Ohio River.

#### 700 Second Street Portsmouth, Ohio 45662 (see reverse)

Rent: Based on 30% of adjusted annual income Utilities: Included

Unit Type: Studio, 1 & 2 Bedrooms

Square Footage: 373 - 757 sq. ft.

Community Resources: (See reverse)

### **Leasing Office:**

Horizon House 700 S Second Street Portsmouth, OH 45662 Phone: 740.354.6393 **TTY:** 800,750,0750