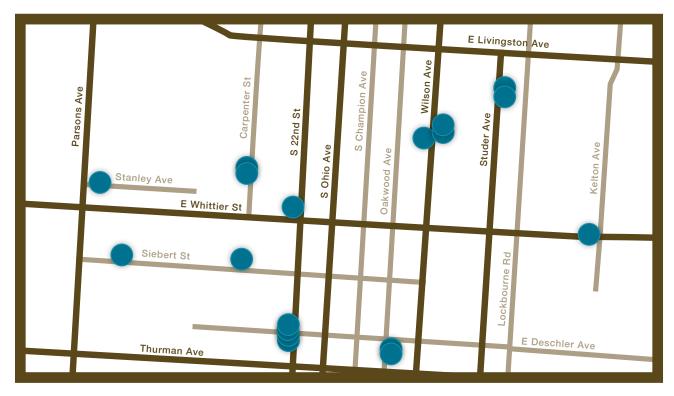

## Southside Affordable Homes

Columbus, Ohio
Multiple area locations (see reverse)

**Rent:** \$1,100 - \$1,800

**Utilities:** Resident pays gas & electric

Unit Type: 2 & 3 Bedrooms

Square Footage: 800 - 1,600 sq. ft.

## **Southside Affordable Homes:**

These homes are located on the south side of Columbus. Floor plans, finishes and amenities vary by location. Call our Leasing Professional today for details and availability.