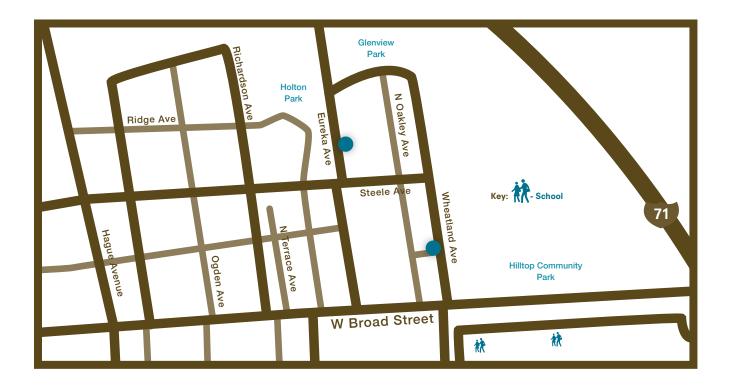

# Melonie Homes Columbus, Ohio Multiple area locations (see reverse)

**Rent:** \$950 - \$1,000

**Utilities:** Resident pays all utilities

Unit Type: 3 & 4 Bedrooms

**Square Footage:** 1,381 -1,672 sq. ft.

## **Melonie Homes:**

Single-family homes located in the historic Hilltop neighborhood. Floor plans, finishes and amenities vary by location. Call our Leasing Professional today for details and availability.