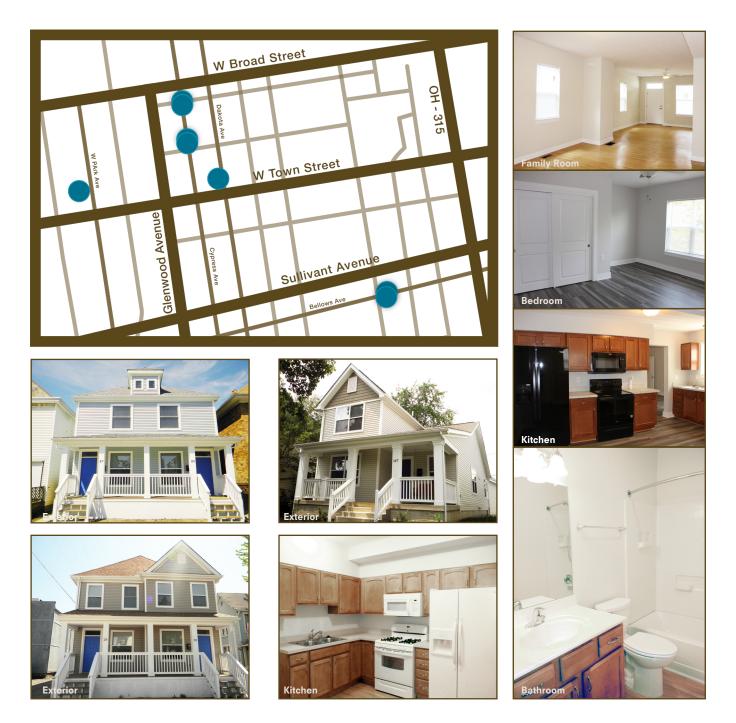

#### Lucas Homes Columbus, Ohio Multiple area locations (see reverse)

Rent: \$825 - \$1,789

Utilities: Resident pays all utilities

Unit Type: 3 & 4 Bedrooms

Square Footage: 1,200 - 1,800 sq. ft.

**Qualifications:** Household gross monthly income must be two times the rent or have tenant based assistance with income of \$150 to \$300/month. Housing Choice Vouchers accepted. All applicants subject to credit & criminal background check. Income restrictions apply. See our Leasing Professional for details.

#### **AMENITIES:**

Wood Laminate Floors

Privacy Fencing\*

Front Porches with Swing\*

Appliances & Dishwasher Included\*

Microwave Included

Carpet Throughout\*

**Ceiling Fans** 

Walk-In Closets

W/D Hook-Ups

**Unfinished Basements** 

**Off-Street Parking** 

Landscaped Yards

Conveniently located near Downtown Columbus

On COTA Busline

\*Amenities vary by location & availability. Rents subject to change without notice.

# **Lucas Homes:**

Quality, affordable homes located just west of downtown Columbus. Floor plans and amenities vary by location. Call our Leasing Professional today for details and availability.